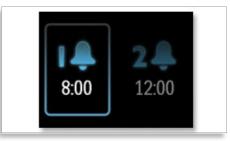

#### **Dual alarm time**

The Philips audio system comes with two alarm times. Set one alarm time to wake you up and the other to wake up your partner.